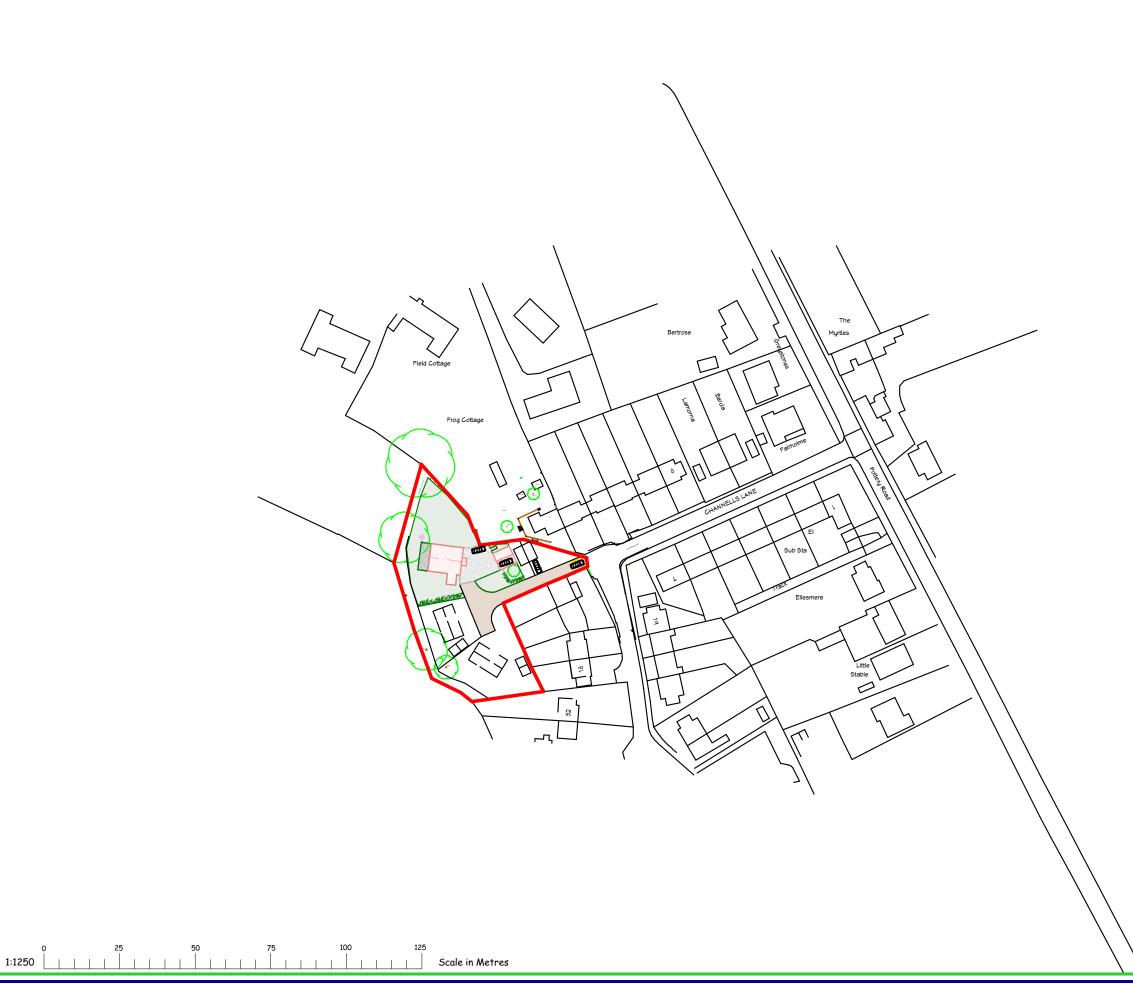

## Chartered Surveyors

County Court Chambers, Queen Street, Bridgwater, Somerset, TA6 3DA

Tel: 01278 450 350

E-mail: Info@lbp-rics.co.uk Website: www.lbp-rics.co.uk

| Client:                         | Mr David Wall                                                     |
|---------------------------------|-------------------------------------------------------------------|
| Address:                        | No. 14 Channells Lane, Horton,<br>Ilminster, TA19 9QL             |
| Location:                       | No. 14 Channells Lane, Horton,<br>Ilminster, TA19 9QL             |
| Purpose:                        | Site Location Plan for Land & Property<br>Identification Purposes |
| Dwg. No.: A17/211007            |                                                                   |
| Date:                           | October 2021                                                      |
| Scale:                          | 1:1250 (A3)                                                       |
| Site Areas: 2433 m <sup>2</sup> |                                                                   |

(Red Outline Only)

0.60 Acres

0.24 Hectares

No amendments or copies are to be produced without prior consent from the Design Team at Lyndon Brett Partnership.

All works are for and included within the boundaries of: No. 14 Channells Lane, Horton, Ilminster, TA19 9QL